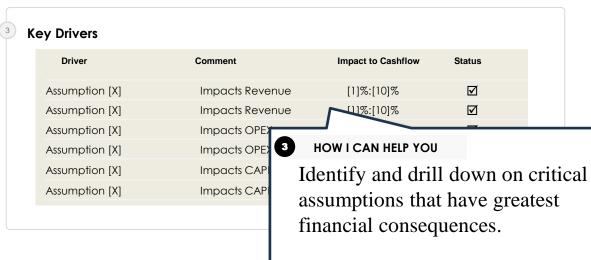

## **Financial Scenarios**

| STATED IN FINANCIA YEAR<br>(100pct Target) | Option 1        |                    | Option 2         |                    |
|--------------------------------------------|-----------------|--------------------|------------------|--------------------|
|                                            | FYX<br>(6mths)* | Total<br>(4 years) | FYXX<br>(6mths)* | Total<br>(4 years) |
| Guarantee                                  | X               | X                  | X                | Χ                  |
| Revenue Target                             | X               | X                  | X                | X                  |
| Total Revenue                              | Χ               | X                  | Χ                | Χ                  |
| Cost                                       | X               | X                  | X                | Χ                  |
| OI                                         | Χ               | X                  | X                | Χ                  |
| OI margin                                  | -               | X%                 | NM               | X%                 |