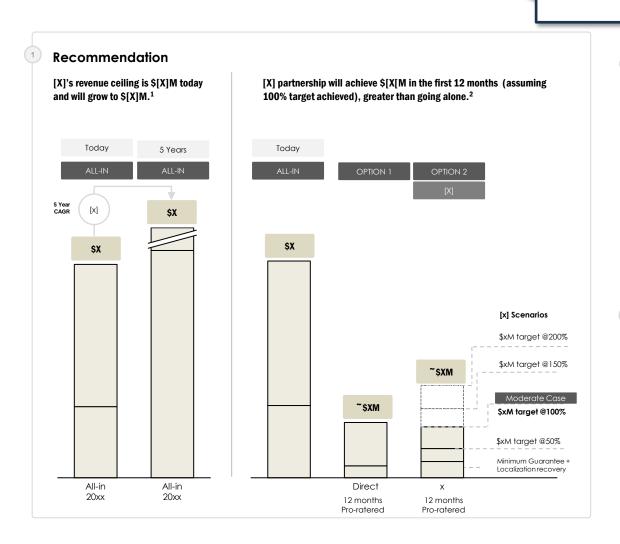

## Financial Analysis

**EXAMPLE PORTFOLIO** 

0

HOW I CAN HELP YOU

Build Scenarios; near vs longterm, direct vs partnership. 2 HOW I CAN HELP YOU

Model cases in excel and determine P&L, cashflow and balance sheet impact.